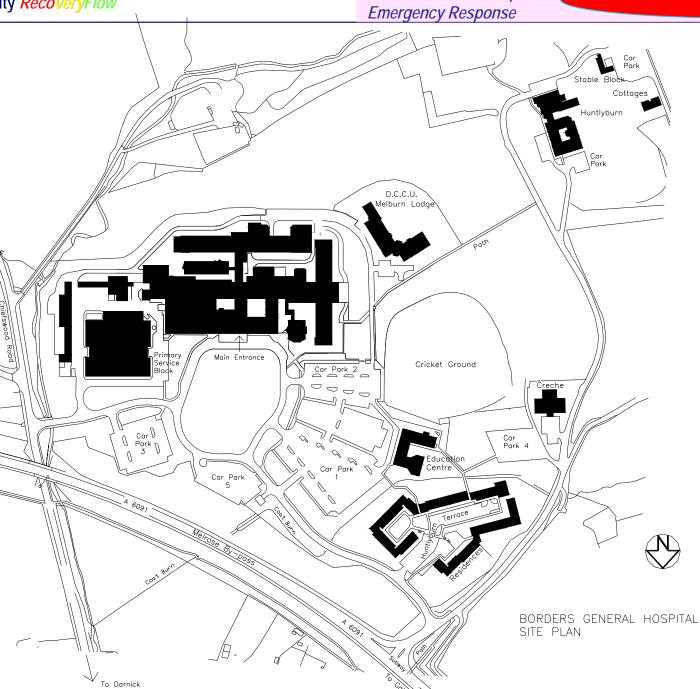

- BGH Site
- Borders General Hospital
- Primary Services Block
- Secondary Services Block
- Education Centre
- Cauldshields
- Melburn Lodge

**Red Pack** 

Site Plans

BS 25999:1 compliant - This Service Continuity plan contains operationally sensitive information and should be treated in a secure manner