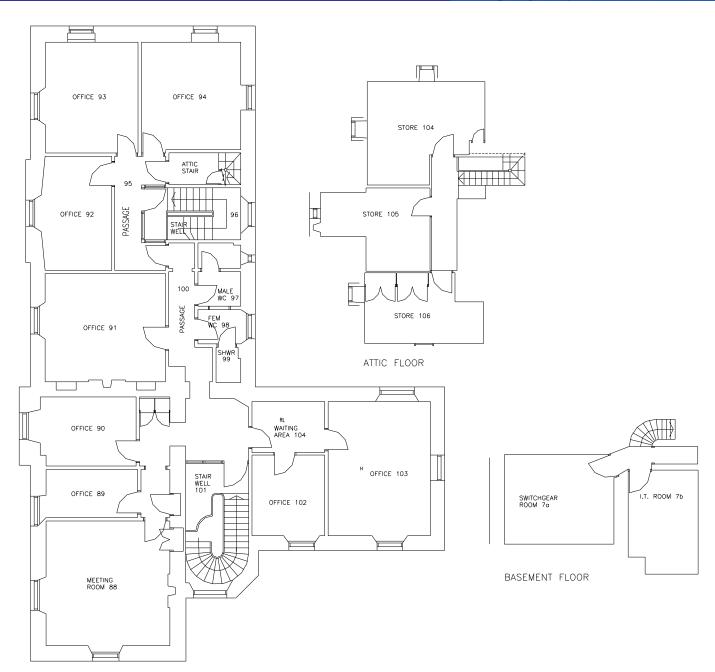

1



CAULDSHIELS



Plan Issue: C4





Plan Issue: C4

Review: May 10

PRINT ON A4









© 2007 Offrisk and NHS Borders

Plan Issue: C4

Review: May 10

PRINT ON A4



GALAVALE-EAST BRIG



BS 25999:1 compliant - This Service Continuity plan contains operationally sensitive information and should be treated in a secure manner Plan Issue: C4 Review: May 10



GROUND FLOOR PLAN

GALAVALE - WEST BRIG



BS 25999:1 compliant - This Service Continuity plan contains operationally sensitive information and should be treated in a secure manner

© 2007 Offrisk and NHS Borders

Plan Issue: C4 Review: May 10

PRINT ON A4

Printed: 18/03/2010

Page No. 7



FIRST FLOOR PLAN GALAVALE - WEST BRIG









THE RANGE





© 2007 Offrisk and NHS Borders

Plan Issue: C4 Review: May 10

PRINT ON A4







HUNTLYBURN HOUSE

FIRST FLOOR

Plan Issue: C4

Review: May 10 PRINT ON A4

Printed: 18/03/2010

Page No. 13













Review: May 10

Plan Issue: C4

PRINT ON A4





© 2007 Offrisk and NHS Borders

Plan Issue: C4 Review: May 10

PRINT ON A4









Plan Issue: C4