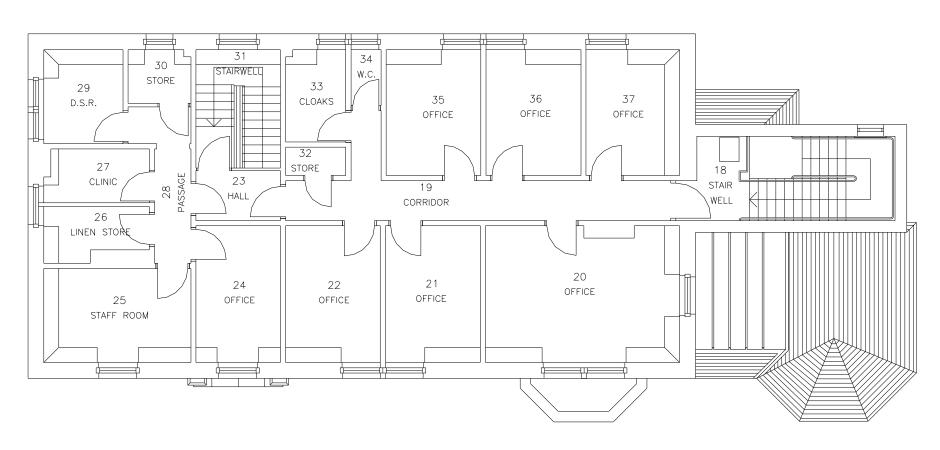

Plan Issue: C4 Review: May 10

PRINT ON A4

Printed: 18/03/2010

Page No. 7

FIRST FLOOR PLAN GALAVALE - WEST BRIG

THE RANGE

© 2007 Offrisk and NHS Borders

Plan Issue: C4 Review: May 10