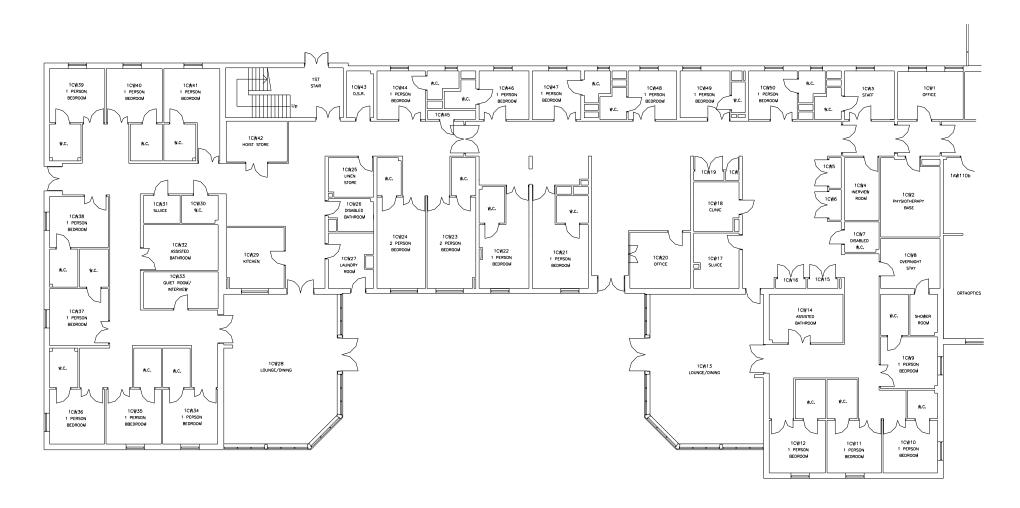

- Cauldshiels
- Dean View West Port
- Firholm
- Galavale East Brig
- Galavale West Brig
- Galavale Ground & First Floors
- Galavale Range
- Galavale Ward
- Huntlyburn House Ground Floor
- Huntlyburn House First Floor
- Melburn Lodge
- MHOAT East
- Priorsford
- Wilton View