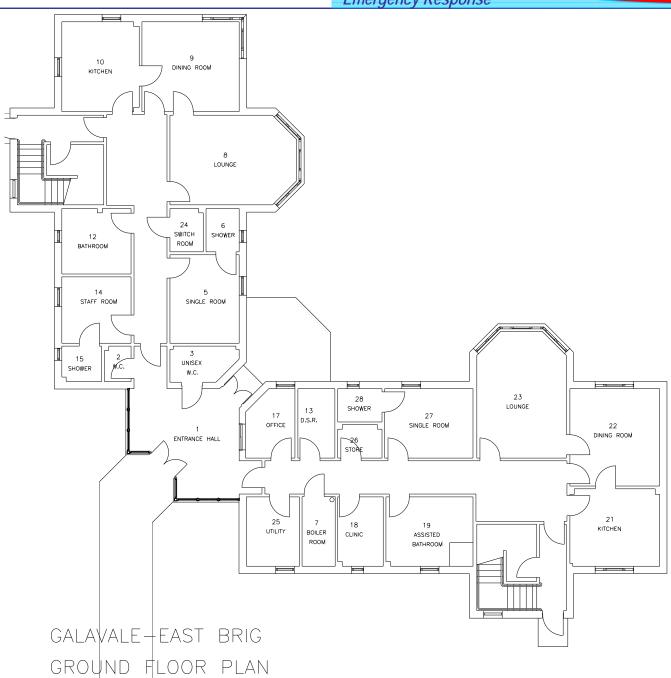

Plan Issue: C4

Review: May 10

PRINT ON A4

GALAVALE-EAST BRIG

BS 25999:1 compliant - This Service Continuity plan contains operationally sensitive information and should be treated in a secure manner Plan Issue: C4 Review: May 10