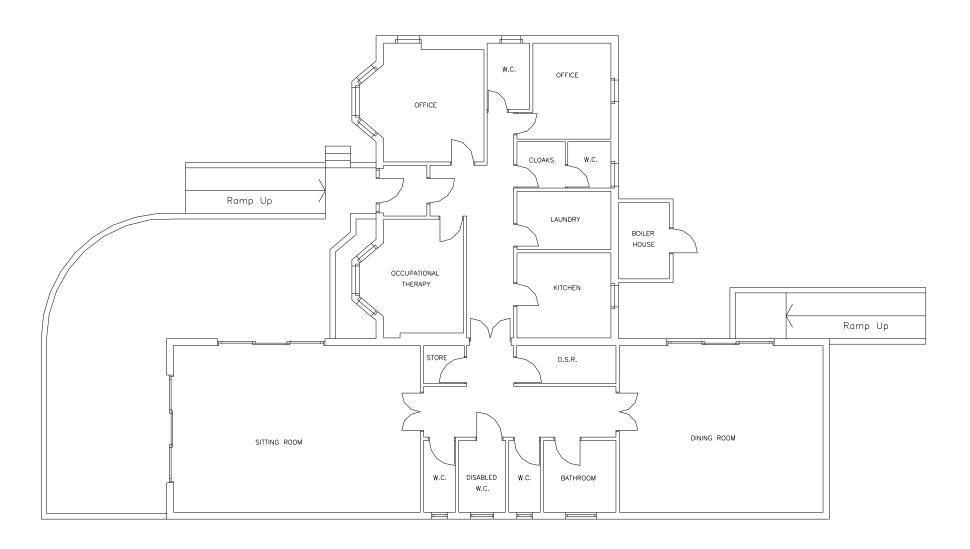

- Cauldshiels
- Dean View West Port
- Firholm
- Galavale East Brig
- Galavale West Brig
- Galavale Ground & First Floors
- Galavale Range
- Galavale Ward
- Huntlyburn House Ground Floor
- Huntlyburn House First Floor
- Melburn Lodge
- MHOAT East
- Priorsford
- Wilton View