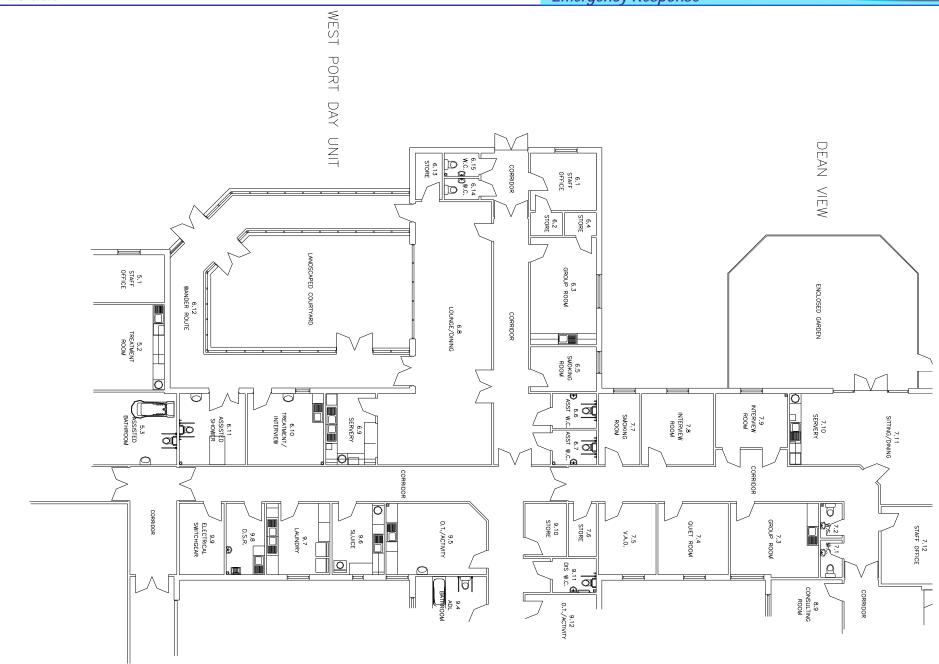

- Cauldshiels
- Dean View West Port
- Firholm
- Galavale East Brig
- Galavale West Brig
- Galavale Ground & First Floors
- Galavale Range
- Galavale Ward
- Huntlyburn House Ground Floor
- Huntlyburn House First Floor
- Melburn Lodge
- MHOAT East
- Priorsford
- Wilton View