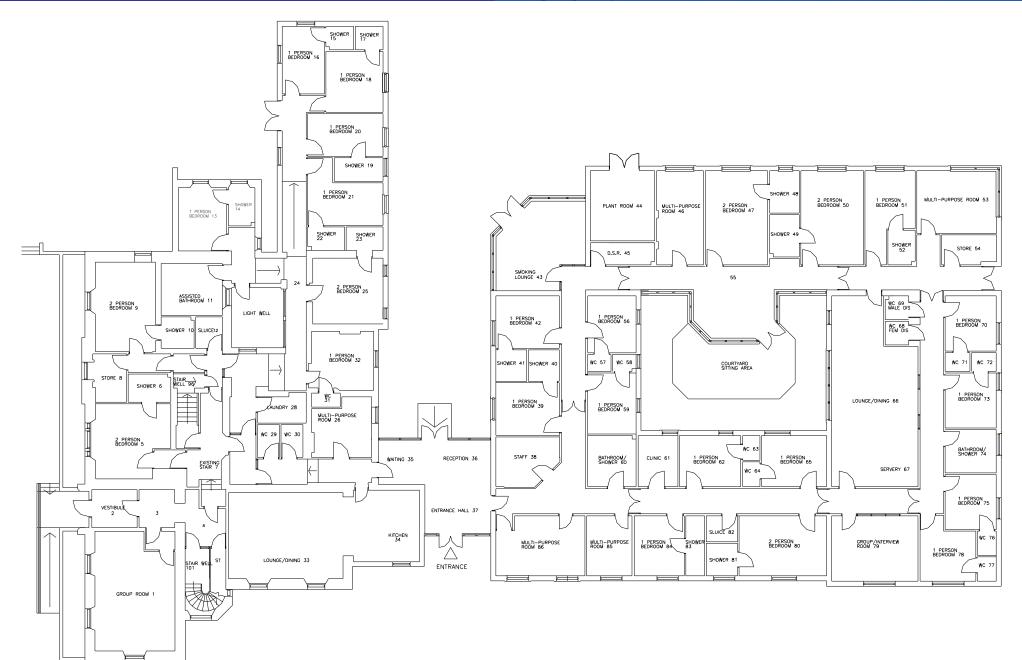

PRINT ON A4

HUNTLYBURN HOUSE

FIRST FLOOR

Plan Issue: C4

Review: May 10 PRINT ON A4

Printed: 18/03/2010

Page No. 13

Review: May 10