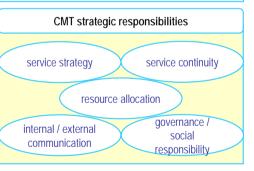

# strategic direction

### CRISIS MANAGEMENT TEAM (with co-opts as listed in Contact List

Members drawn as appropriate to the situation from: •PACS SMT

### CMT focus areas

- 1. Outward Communication
- 2. Key reports from Emergency Response Team
- 3. Managing by exception / resource adjudication