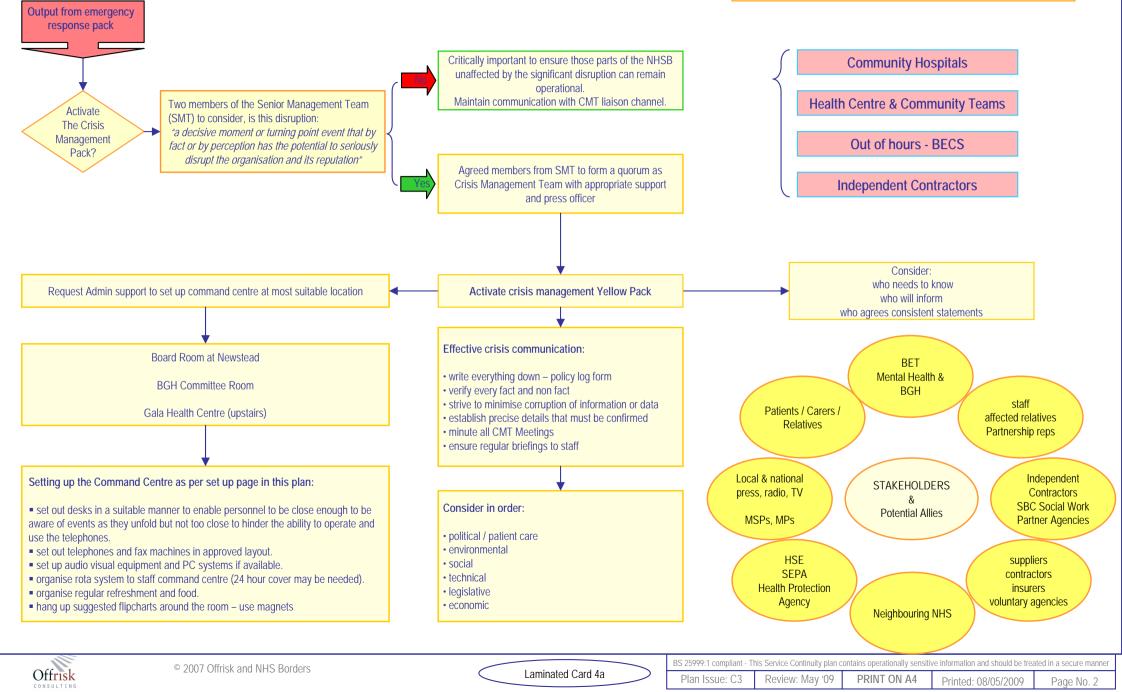

### Activation criteria of crisis management pack - a strategic direction:

"a crisis is a decisive moment or turning point event that by fact or by perception has the potential to seriously disrupt the organisation and its reputation for a period of time"

The Yellow Pack is only activated by senior management where the situation demands and is designed to ensure that actions are taken to minimise, as far as possible, the effects of the significant disruption and ensure timely and effective management of service recovery.

### Typically:

- line management cannot control the situation within one day e.g. major loss of staff or health care resources
- situation has direct influence on critical primary & community health service functions service levels, budgets, community satisfaction etc.
- possible loss of reputation.
- environmental, criminal, activist or adverse media attention.

Use the yellow charts behind this page as the *RecoveryFlow™* to the processes, tasks and decisions to be performed.

### Each situation is different so ignore boxes that do not apply.

It is essential that a full policy log is maintained of all actions taken, the time actioned, and who involved.

Crisis management builds upon the emergency response activity.

### RecoveryFlow<sup>™</sup> charts:

- CRISIS COMMAND AND CONTROL
- CRISIS MANAGEMENT COMMUNICATION
- CRISIS MANAGEMENT INFRASTRUCTURE
- COMMAND CENTRE SET UP
- HUMAN RESOURCES
- PRESS AND MEDIA
- AIDES MEMOIRE

### CRISIS MANAGEMENT TEAM (with co-opts as listed in Contact List

Members drawn as appropriate to the situation from: •PACS SMT

### In addition support will be provided by: •BGH representatives •SBC Social Work representative •Pharmacy •Senior Director

### Co-opting support from

- Press & Media / Communications
- Consultants
- Estates
- Facilities
- Human Resources
- ICT
- Advisory:
- **Emergency Planning Officer**