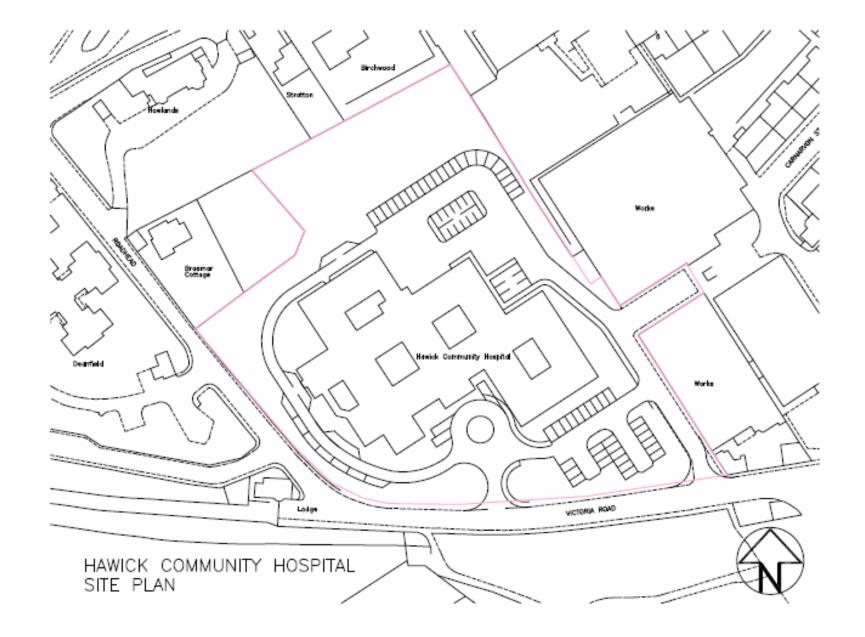

- Andrew Lang Upper Floor
- Andrew Lang Site Plan
- Crumhaugh house
- Crumhaugh house –Site Plan
- Eyemouth Ground Floor
- Eyemouth First Floor
- Eyemouth Site Plan
- Eyemouth health centre
- Hawick Community Hospital
- Hay Lodge Hospital
- Kelso
- Selkirk