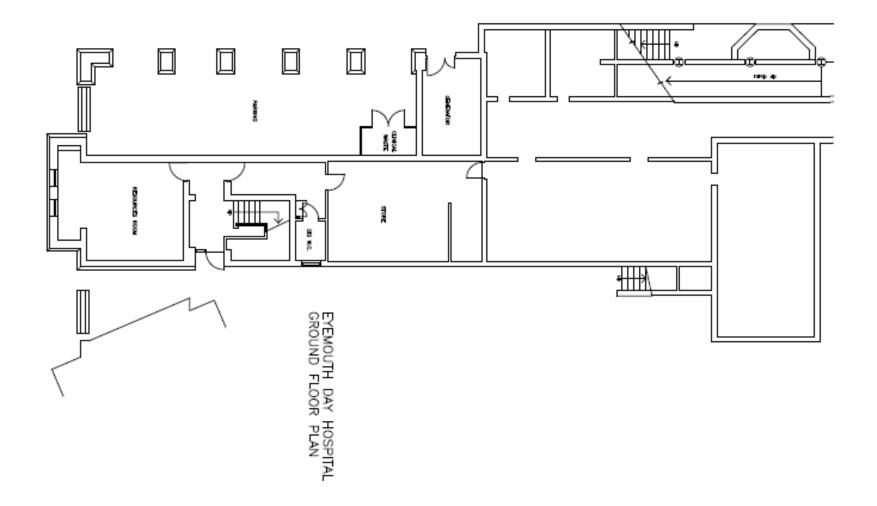

- Andrew Lang Upper Floor
- Andrew Lang Site Plan
- Crumhaugh house
- Crumhaugh house –Site Plan
- Eyemouth Ground Floor
- Eyemouth First Floor
- Eyemouth Site Plan
- Eyemouth health centre
- Hawick Community Hospital
- Hay Lodge Hospital
- Kelso
- Selkirk

## EYEMOUTH HEALTH CENTRE AND DAY HOSPITAL SITE PLAN

EYEMOUTH HEALTH CENTRE GROUND FLOOR PLAN

© 2007 Offrisk and NHS Borders

EYEMOUTH HEALTH CENTRE FIRST FLOOR PLAN

| BS 25999:1 compliant - Th | S 25999:1 compliant - This Service Continuity plan contains operationally sensitive information and should be treated in a secure mannee |             |                     |             |  |
|---------------------------|------------------------------------------------------------------------------------------------------------------------------------------|-------------|---------------------|-------------|--|
| Plan Issue: C4            | Review: May '10                                                                                                                          | PRINT ON A4 | Printed: 18/03/2010 | Page No. 11 |  |