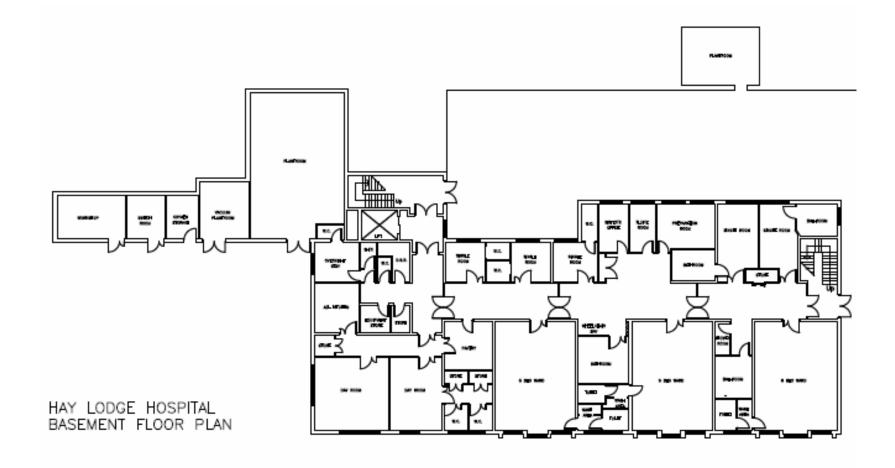

- Andrew Lang Upper Floor
- Andrew Lang Site Plan
- Crumhaugh house
- Crumhaugh house –Site Plan
- Eyemouth Ground Floor
- Eyemouth First Floor
- Eyemouth Site Plan
- Eyemouth health centre
- Hawick Community Hospital
- Hay Lodge Hospital
- Kelso
- Selkirk

## Site Plans

Offrisk