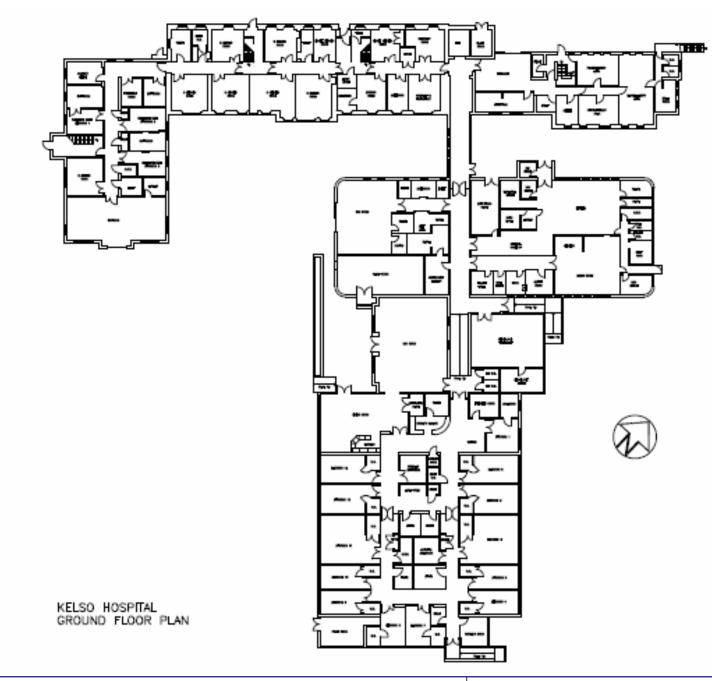

- Andrew Lang Upper Floor
- Andrew Lang Site Plan
- Crumhaugh house
- Crumhaugh house –Site Plan
- Eyemouth Ground Floor
- Eyemouth First Floor
- Eyemouth Site Plan
- Eyemouth health centre
- Hawick Community Hospital
- Hay Lodge Hospital
- Kelso
- Selkirk