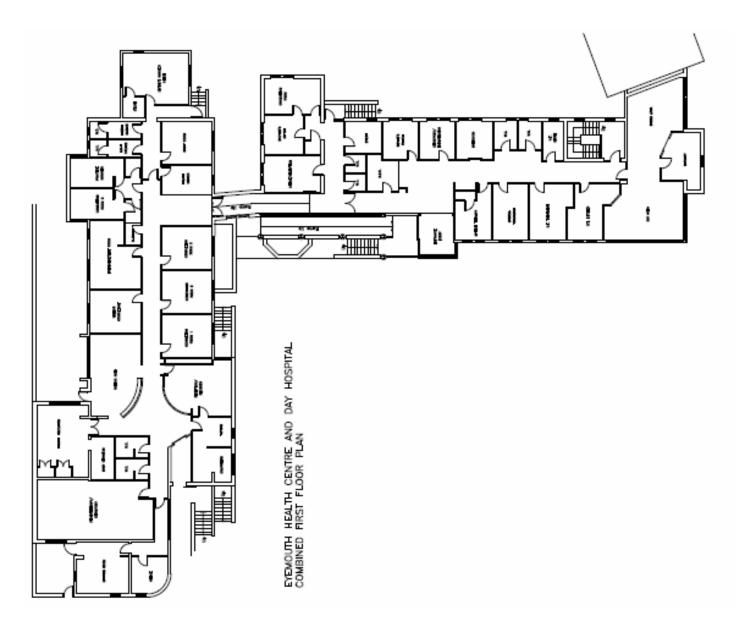

- Andrew Lang Upper Floor
- Andrew Lang Site Plan
- Crumhaugh house
- Crumhaugh house –Site Plan
- Eyemouth Ground Floor
- Eyemouth First Floor
- Eyemouth Site Plan
- Eyemouth health centre
- Hawick Community Hospital
- Hay Lodge Hospital
- Kelso
- Selkirk

## EYEMOUTH HEALTH CENTRE AND DAY HOSPITAL SITE PLAN

EYEMOUTH HEALTH CENTRE GROUND FLOOR PLAN

© 2007 Offrisk and NHS Borders

EYEMOUTH HEALTH CENTRE FIRST FLOOR PLAN

| BS 25999:1 compliant - Th | S 25999:1 compliant - This Service Continuity plan contains operationally sensitive information and should be treated in a secure mannee |             |                     |             |  |
|---------------------------|------------------------------------------------------------------------------------------------------------------------------------------|-------------|---------------------|-------------|--|
| Plan Issue: C4            | Review: May '10                                                                                                                          | PRINT ON A4 | Printed: 18/03/2010 | Page No. 11 |  |