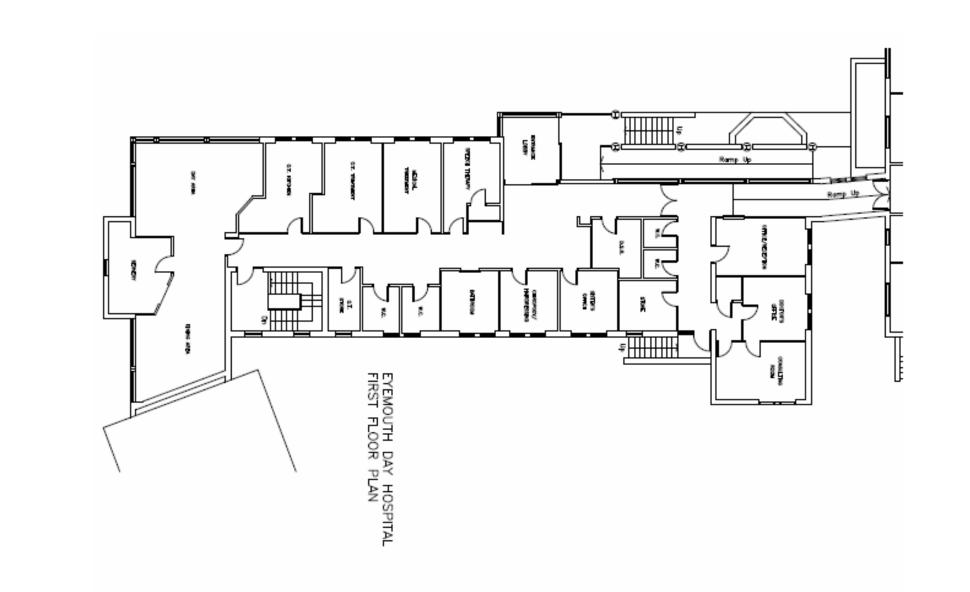

- Andrew Lang Upper Floor
- Andrew Lang Site Plan
- Crumhaugh house
- Crumhaugh house –Site Plan
- Eyemouth Ground Floor
- Eyemouth First Floor
- Eyemouth Site Plan
- Eyemouth health centre
- Hawick Community Hospital
- Hay Lodge Hospital
- Kelso
- Selkirk

## EYEMOUTH HEALTH CENTRE AND DAY HOSPITAL SITE PLAN

EYEMOUTH HEALTH CENTRE GROUND FLOOR PLAN

© 2007 Offrisk and NHS Borders

EYEMOUTH HEALTH CENTRE FIRST FLOOR PLAN

| BS 25999:1 compliant - Th | S 25999:1 compliant - This Service Continuity plan contains operationally sensitive information and should be treated in a secure mannee |             |                     |             |  |
|---------------------------|------------------------------------------------------------------------------------------------------------------------------------------|-------------|---------------------|-------------|--|
| Plan Issue: C4            | Review: May '10                                                                                                                          | PRINT ON A4 | Printed: 18/03/2010 | Page No. 11 |  |