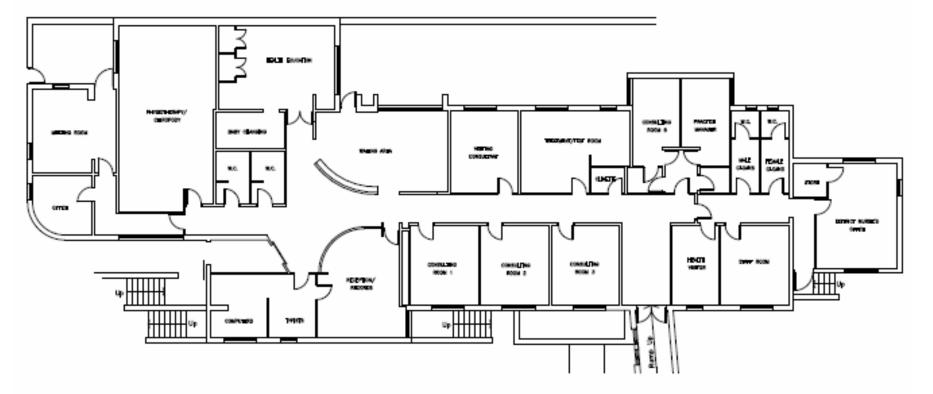

## EYEMOUTH HEALTH CENTRE AND DAY HOSPITAL SITE PLAN

EYEMOUTH HEALTH CENTRE GROUND FLOOR PLAN

© 2007 Offrisk and NHS Borders

EYEMOUTH HEALTH CENTRE FIRST FLOOR PLAN

| BS 25999:1 compliant - Th | S 25999:1 compliant - This Service Continuity plan contains operationally sensitive information and should be treated in a secure mannee |             |                     |             |  |
|---------------------------|------------------------------------------------------------------------------------------------------------------------------------------|-------------|---------------------|-------------|--|
| Plan Issue: C4            | Review: May '10                                                                                                                          | PRINT ON A4 | Printed: 18/03/2010 | Page No. 11 |  |