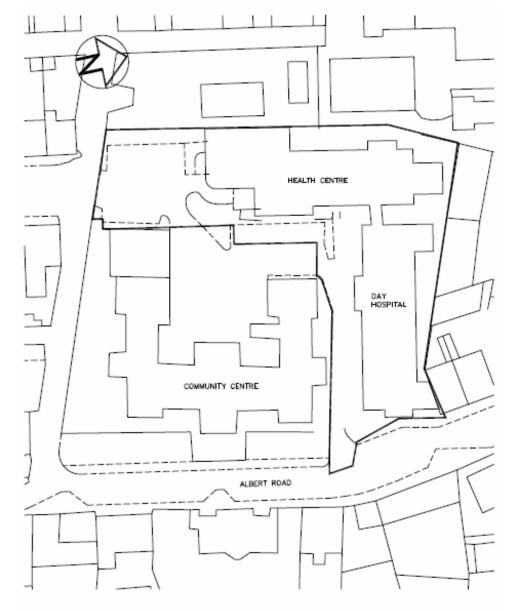

- Andrew Lang Upper Floor
- Andrew Lang Site Plan
- Crumhaugh house
- Crumhaugh house –Site Plan
- Eyemouth Ground Floor
- Eyemouth First Floor
- Eyemouth Site Plan
- Eyemouth health centre
- Hawick Community Hospital
- Hay Lodge Hospital
- Kelso
- Selkirk

## EYEMOUTH HEALTH CENTRE AND DAY HOSPITAL SITE PLAN

EYEMOUTH HEALTH CENTRE GROUND FLOOR PLAN

© 2007 Offrisk and NHS Borders

EYEMOUTH HEALTH CENTRE FIRST FLOOR PLAN

| BS 25999:1 compliant - Th | S 25999:1 compliant - This Service Continuity plan contains operationally sensitive information and should be treated in a secure mannee |             |                     |             |  |
|---------------------------|------------------------------------------------------------------------------------------------------------------------------------------|-------------|---------------------|-------------|--|
| Plan Issue: C4            | Review: May '10                                                                                                                          | PRINT ON A4 | Printed: 18/03/2010 | Page No. 11 |  |