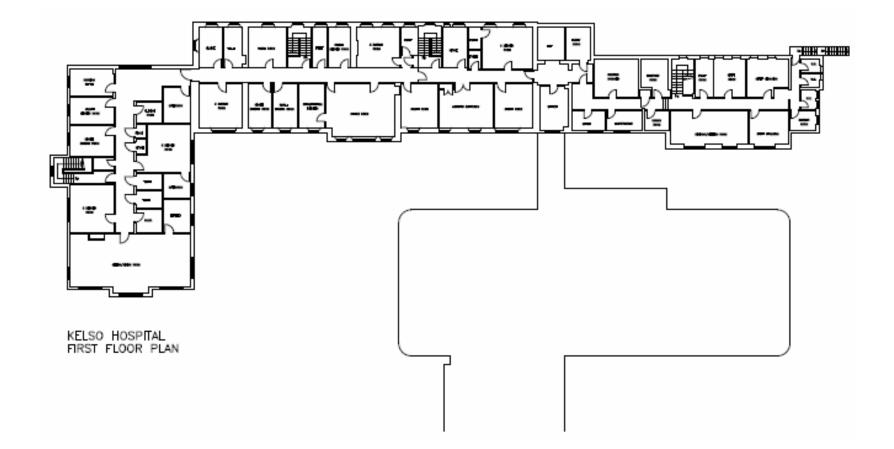

- Andrew Lang Upper Floor
- Andrew Lang Site Plan
- Crumhaugh house
- Crumhaugh house –Site Plan
- Eyemouth Ground Floor
- Eyemouth First Floor
- Eyemouth Site Plan
- Eyemouth health centre
- Hawick Community Hospital
- Hay Lodge Hospital
- Kelso
- Selkirk