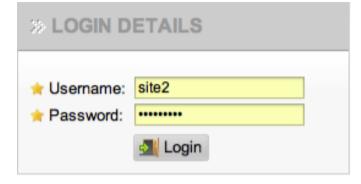

#### Click NX Transaction

Sorry, client ref. code could not be found.

Click New

**Update Client Details** 

Click Save

#### **Click** NX Transaction

Choose gender and click 'unwilling to give DOB'

Shows 'anonymous' screen

Complete Transaction Details

### Click SC Transaction

Choose gender type in DOB and click 'find'

Complete Transaction Details