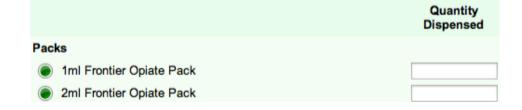

### Needle exchange transaction for existing service user





# Needle exchange transaction for new service user





#### Click NX Transaction





Sorry, client ref. code could not be found.

Click New

**Update Client Details** 

Click Save





### Needle exchange transaction service user not willing to give





#### **Click** NX Transaction

Choose gender and click 'unwilling to give DOB'



Shows 'anonymous' screen



Complete Transaction Details





# Supervised consumption transaction for existing service user





### Click SC Transaction

Choose gender type in DOB and click 'find'



Complete Transaction Details





## Supervised consumption transaction for new service user