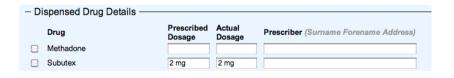

### Click SC Transaction

Choose gender type in DOB and click 'find'

Complete Transaction Details