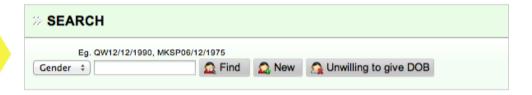

### Click SC Transaction

Choose gender type in DOB and click 'find'

Complete Transaction Details