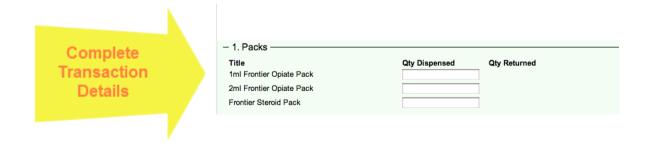

#### **Click** NX Transaction

Choose gender and click 'unwilling to give DOB'

Shows 'anonymous' screen

Complete Transaction Details