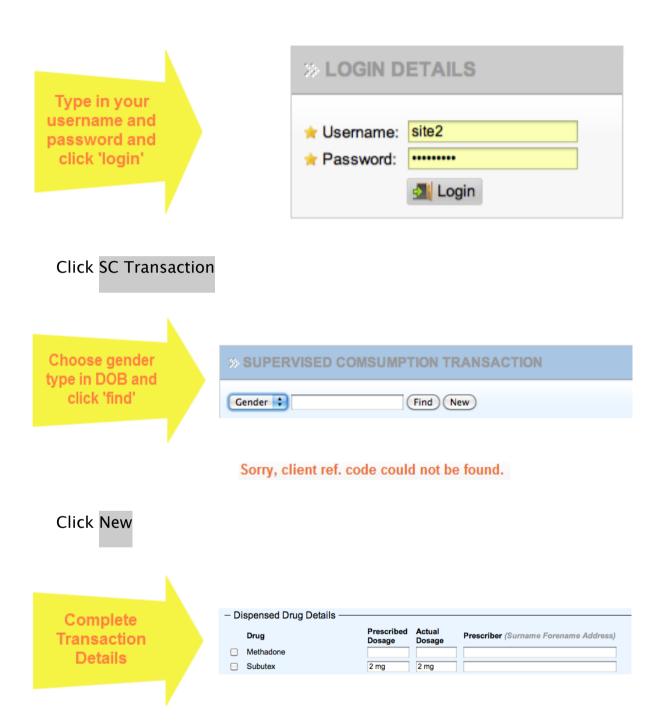

### Needle exchange transaction for existing service user





# Needle exchange transaction for new service user





#### Click NX Transaction





Sorry, client ref. code could not be found.

Click New

**Update Client Details** 

Click Save





### Needle exchange transaction service user not willing to give





#### **Click** NX Transaction

Choose gender and click 'unwilling to give DOB'



Shows 'anonymous' screen



Complete Transaction Details





# Supervised consumption transaction for existing service user





### Click SC Transaction

Choose gender type in DOB and click 'find'



Complete Transaction Details





## Supervised consumption transaction for new service user