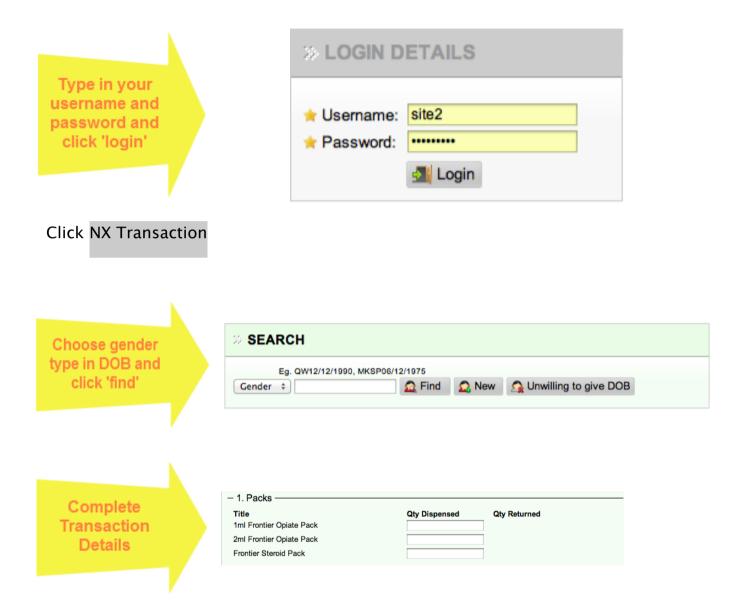

#### Click NX Transaction

Sorry, client ref. code could not be found.

Click New

**Update Client Details** 

Click Save

#### **Click** NX Transaction

Choose gender and click 'unwilling to give DOB'

Shows 'anonymous' screen

Complete Transaction Details

### Click SC Transaction

Choose gender type in DOB and click 'find'

Complete Transaction Details