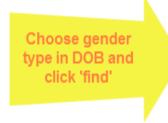

### Click SC Transaction

Choose gender type in DOB and click 'find'

Complete Transaction Details